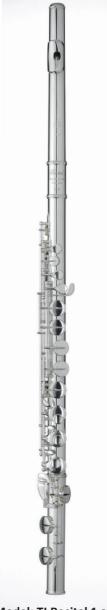

### Trevor James Recital 3 (R3) flute

### Model: TJ Recital 3 (R3)

925 silver handmade FMG London headjoint 925 silver mechanism 925 silver pointed key arm mechanism Open or closed hole key mechanism Soldered tone holes A=442 pitch Wooden case Fleecy lined case cover with shoulder strap FMG Grenadilla Wood lip and riser option 9k riser / 9k lip and riser option C# trill option D# roller option Heavy wall tubing option B footjoint option