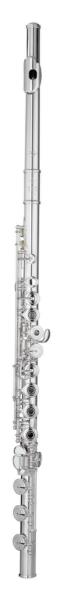

# 

Τġ

Trevor James 10xCE flute

### Model TJ10xCE

Curved silver-plated headjoint Silver-plated body tube Silver-plated 'Y' arm mechanism Drawn tone holes A=442 pitch Wooden case Fleecy lined case cover with shoulder strap Curved and straight head (CD) outfit option