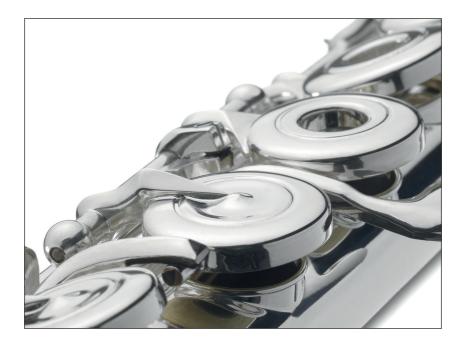

### **Trevor** James headjoint options

### Model: Trevor James headjoints (flute model options)

- 1. CT Traditional flat lip plate style\*
- 2. CS Shaped lip late style\*\*
- silver-plated (10xE & PF ), 925 silver lip/riser (PF) and all 925 silver (CF & VF) models
- 3. Flutemakers Guild of London (FMG) 4. TJ Wooden lip and riser
- silver-plated (10xE & PF) , 925 silver lip/riser (PF) and all 925 silver (CF & VF) models 925 silver (Recital concert/alto flutes). Also with wooden lip/riser option (concert flute) with 925 silver tube only (CF & VF)

9k riser and 9k lip/riser available on the CT, CS and Flutemakers Guild of London 925 silver tube headjoints only.

\*AT headjont cut = Alto flute Traditional flat lip plate style \*\*AS headjoint cut = Alto flute Shaped lip plate style