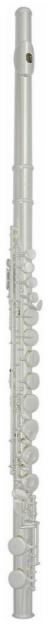

### Trevor James 10xE flute

### Model: TJ10xE

Silver-plated CS cut lip plate Silver-plated body tube Silver-plated 'Y' arm mechanism Drawn tone holes A=442 pitch Wooden case Fleecy lined case cover with shoulder strap 925 silver lip and riser headjoint option CT cut headjoint option