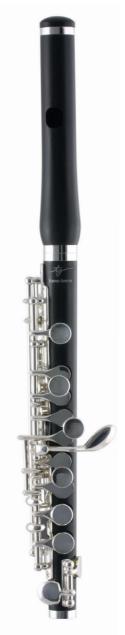

### Trevor James Piccolo

### Model: TJ wooden piccolo

African Blackwood headjoint African Blackwood body tube Silver-plated mechanism A=442 pitch Wooden case Fleecy lined case cover with shoulder strap

Τġ