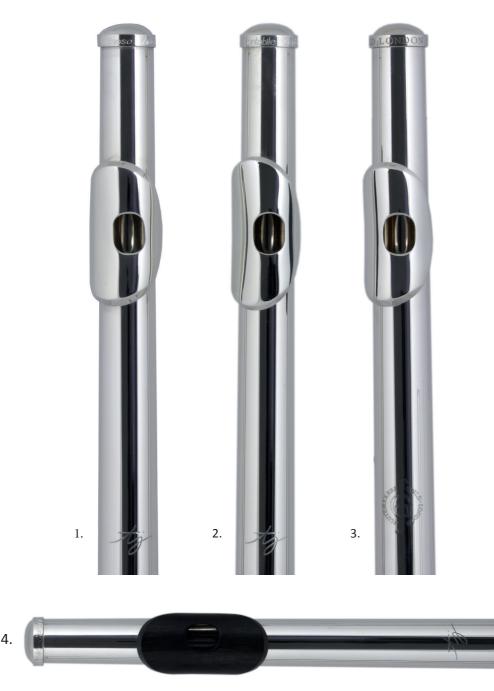

### **Trevor** James headjoint options

### Model: Trevor James headjoints (flute model options)

- 1. CT Traditional flat lip plate style\*
- 2. CS Shaped lip late style\*\*
- silver-plated (10xE & PF ), 925 silver lip/riser (PF) and all 925 silver (CF & VF) models
- 3. Flutemakers Guild of London (FMG) 4. TJ Wooden lip and riser
- silver-plated (10xE & PF) , 925 silver lip/riser (PF) and all 925 silver (CF & VF) models 925 silver (Recital concert/alto flutes). Also with wooden lip/riser option (concert flute) with 925 silver tube only (CF & VF)

9k riser and 9k lip/riser available on the CT, CS and Flutemakers Guild of London 925 silver tube headjoints only.

\*AT headjont cut = Alto flute Traditional flat lip plate style \*\*AS headjoint cut = Alto flute Shaped lip plate style