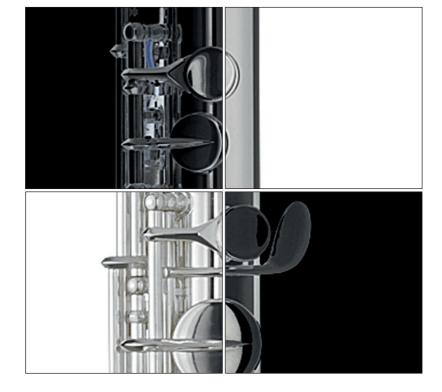

A handmade flute remains the ultimate investment for any player. Drawing on decades of experience in design and manufacture, the **Trevor James Recital** flutes along with the **Trevor James** bass combines traditional techniques for soldering tone holes and pointed key arms, with a highly responsive mechanism and Japanese tubing.

The **Trevor James Performers Series** concert and alto flutes models fit perfectly between our commercial and handmade models. A hand finished CT cut headjoint enhances tonal colour options and performance potential whilst the finest body tubing, combined with hand worked pointed key arms and a heavy-weighted crown (concert flute models), give a player the extra individuality expected from a high quality Conservatory flute.