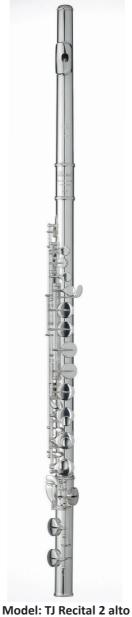

### Trevor James Recital 2 (R2) alto flute

925 silver handmade FMG London headjoint 925 silver body tube Silver-plated pointed key arm mechanism Closed hole key mechanism Drawn tone holes A=442 pitch Wooden case Fleecy lined case cover with shoulder strap 9k riser / 9k lip and riser headjoint option D# roller option B footjoint option