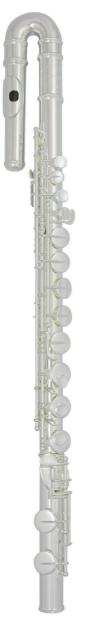

### **Trevor** James Performer alto (Curved head) flute

### Model: TJ Performer alto curved

Silver-plated curved AT cut headjoint Silver-plated body tube Silver-plated 'Y' arm mechanism Closed hole key mechanism Drawn tone holes A=442 pitch Wooden case Fleecy lined case cover with shoulder strap 925 silver lip and riser headjoint option Curved and straight (CD) outfit option