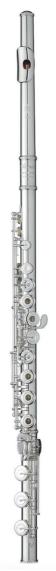

### Trevor James 10xE flute

### Model: TJ10xE

Silver-plated CS cut lip plate Silver-plated body tube Silver-plated 'Y' arm mechanism Drawn tone holes A=442 pitch Wooden case Fleecy lined case cover with shoulder strap 925 silver lip and riser headjoint option CT cut headjoint option