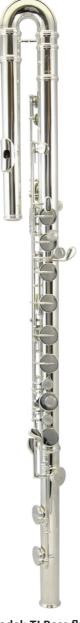

Τġ

Trevor James Bass flute

### Model: TJ Bass flute

925 silver lip /riser headjoint Silver-plated body tube Silver-plated pointed key arm mechanism Hand-turned wooden left hand support crutch Soldered tone holes A=442 pitch Wooden case Fleecy lined case cover with shoulder strap