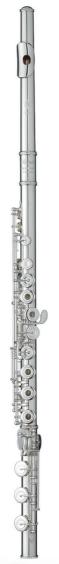

# 

Τġ

Trevor James 10xCE flute

### Model TJ10xCE

Curved silver-plated headjoint Silver-plated body tube Silver-plated 'Y' arm mechanism Drawn tone holes A=442 pitch Wooden case Fleecy lined case cover with shoulder strap Curved and straight head (CD) outfit option